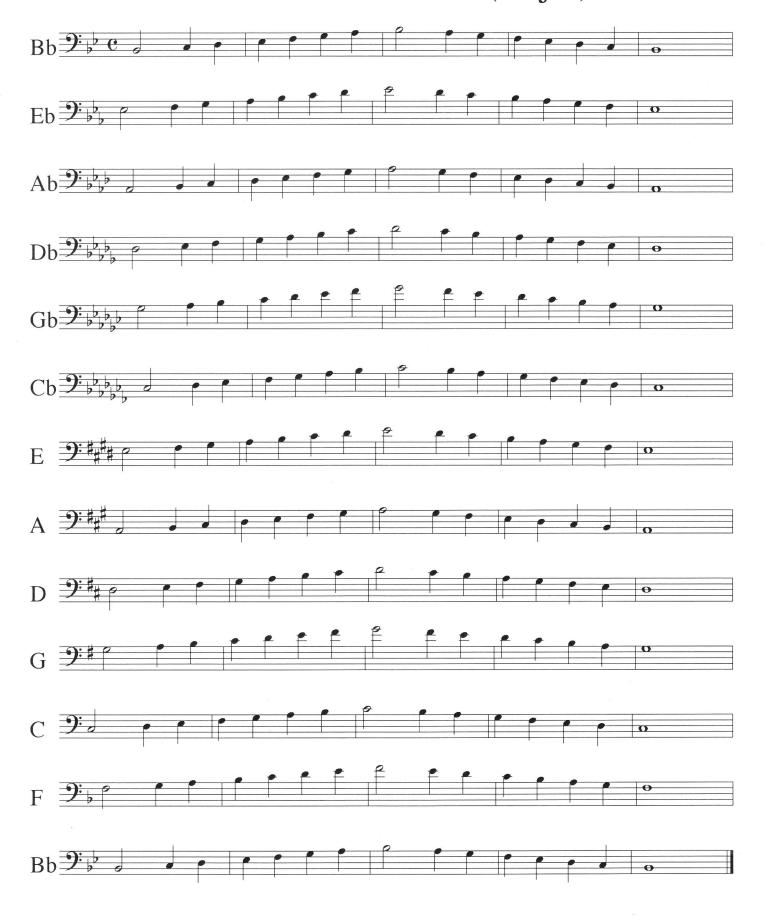

Clarinet Grand Master Scale (major) Concert Pitch Bb 6 c Eb Ab Db Gb Gb Cb Cb E CHARLES OF THE CONTRACTOR OF GC C Bb 6



Grand Master Scale (major) Contra Clarinet Concert Pitch Bb C T Eb Ab Db Gb Cb E CHARLES OF THE PROPERTY OF T A SHIP TO THE TOTAL PROPERTY OF THE PROPERTY O G = GC C F Company of the comp Bb # \_ \_ \_ \_

Grand Master Scale (major) Alto Saxophone Concert Pitch Bb 6 c Eb Ab Db Company of the com Cb E CHARLES OF THE CONTRACTOR OF A CONTRACTOR OF THE CONTRACTOR D O 

Tenor Saxophone Grand Master Scale (major) Concert Pitch Bb 6 C Eb 6 b Ab Gb Company of the com Cb E CHARLES OF THE PROPERTY OF T A CHILLER OF THE POPULATION OF G = G = G = GBb 6







# Trombone/Euph Grand Master Scale (major)